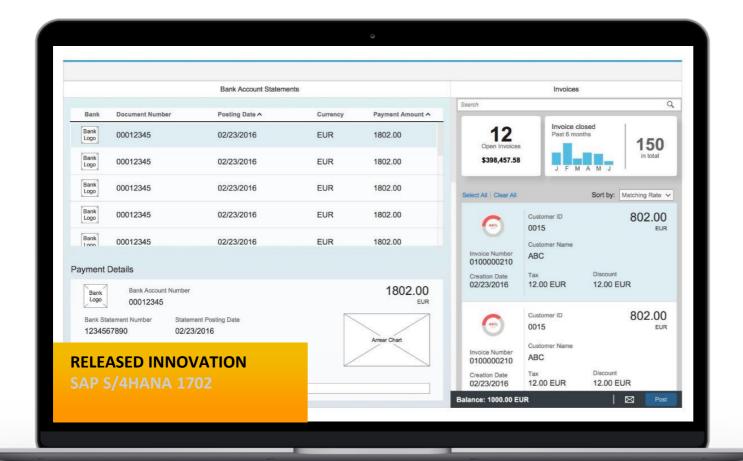

# SAP Cash Application by SAP Leonardo

### **Business Value in Finance**

Automatically match payments to open customer invoices

Enables substantial reduction of labor costs per invoice and faster clearing

Learn from accountants` actions and applies it to future payments