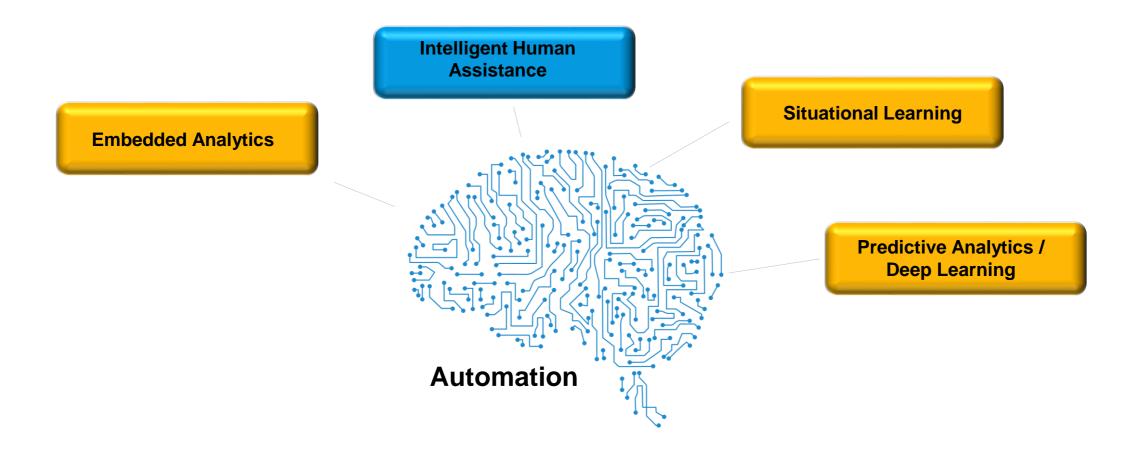

# SAP S/4HANA hyper-automated via machine learning intelligence

Delivered - Planned

# **Smart Enterprise Intelligence by ML Drives Automation**