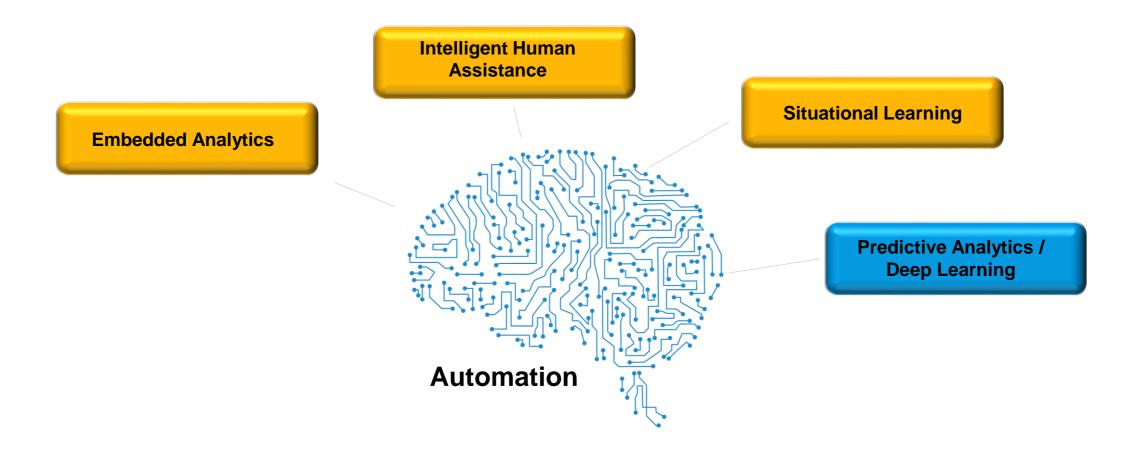

# **Steer with S/4HANA via Embedded Analytics**

# SAP S/4HANA hyper-automated via machine learning intelligence

Delivered - Planned