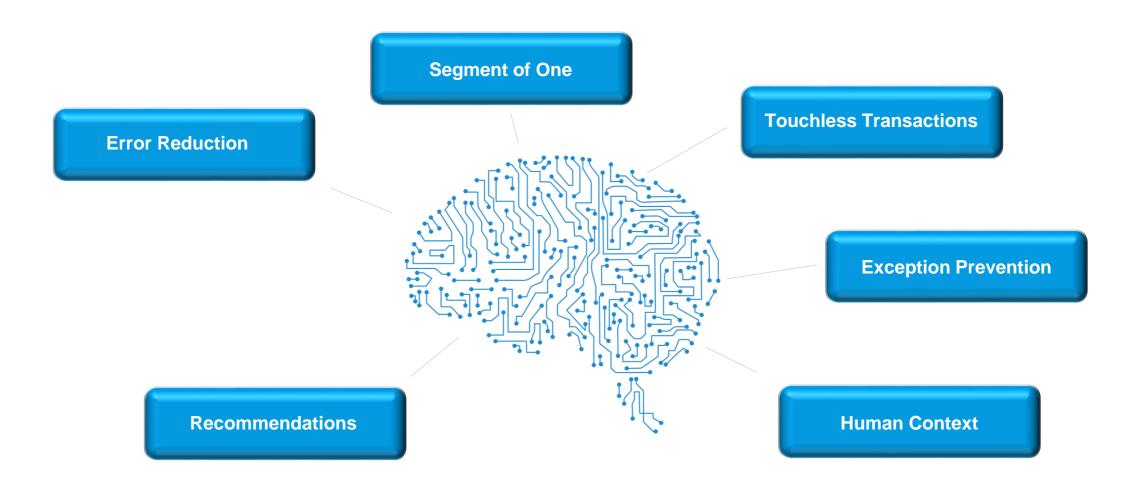

Leonardo Predictive Analytics



**Contract Consumption in Procure** 

Proactively renew contracts by predicting their expiration and consumption

RELEASED Cloud 1705 / OP 1709 (planned)



SAP S/4HANA

Material Management



**SAP Leonardo** 

SAP Leonardo Predictive Analytics



#### Stock In Transit in Produce

Mitigate production risks by forecasting stock in transit Delays

PLANNED Cloud 1708 / OP 1709



SAP S/4HANA Finance

+



**SAP Leonardo** 

SAP Leonardo Machine Learning Foundation on SAP Cloud Platform



#### SAP Remittance Advice \*

Extract payment info from unstructured documents to automate clearing process

PLANNED Cloud 1711 Beta

\* The official name is currently requested at SAP branding.

# Conclusion



# **Smart Enterprise Intelligence by ML Drives Automation**



# Thank you.

Contact information:

#### STEFAN BATZDORF

S/4HANA Expert, MEE Pre-Sales Hasso-Plattner-Ring 7, 69190 Walldorf +49 6227 7-43204

stefan.batzdorf@sap.com