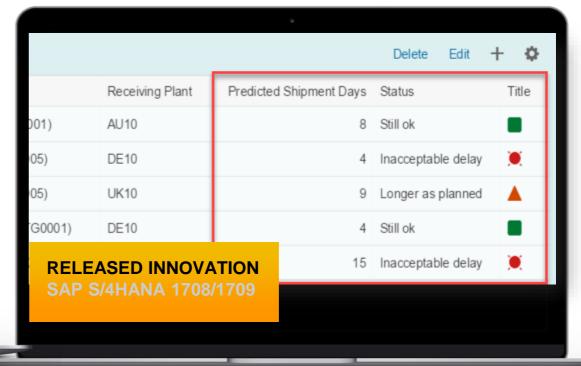

### **Stock in Transit**

By forecasting delayed shipments or stock in transit Stock Managers can take action to mitigate or minimize impact of shipment delays

#### Stock In Transit in Produce

Mitigate production risks by forecasting stock in transit Delays

PLANNED Cloud 1708 / OP 1709

SAP S/4HANA Finance

+

**SAP Leonardo** 

SAP Leonardo Machine Learning Foundation on SAP Cloud Platform