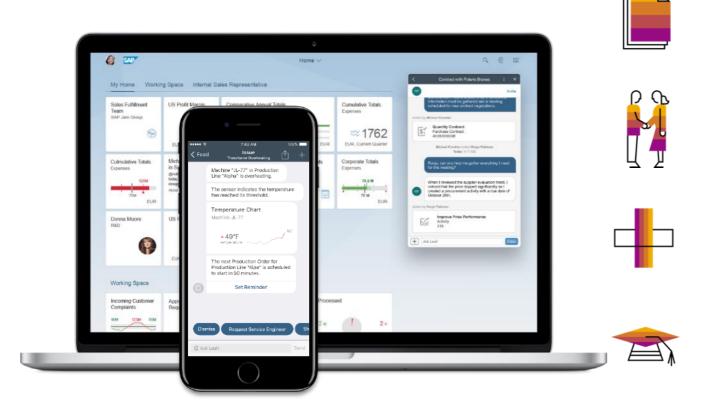

### SAP S/4HANA with SAP Leonardo: SAP Co-Pilot

## The Digital Assistant for the Live Enterprise

SAP Co-Pilot – One Digital Assistant with One Personality Across All Products and Solutions, Industries and LoBs

#### **Business context awareness**

Understanding the business context, and pro-actively suggesting solutions using predictive functionality

### Conversational (multi-modal) UI

Conversational UI using Natural Language Processing functionality with a focus on the next-gen UX to create a human-like experience

### **Cross Applications**

Allows seamless transition across platforms; start a task on a mobile device and continue later, on a desktop or vice versa

### **Self Learning**

Using machine learning functionality to gain knowledge based on historic data, experience, and take action in response to new or unforeseen events

### Simple Access to Enterprise Al Platform

Integration to SAP and Non-SAP Solutions Simple access to Natural Language Processing and Machine Learning functionality via APIs