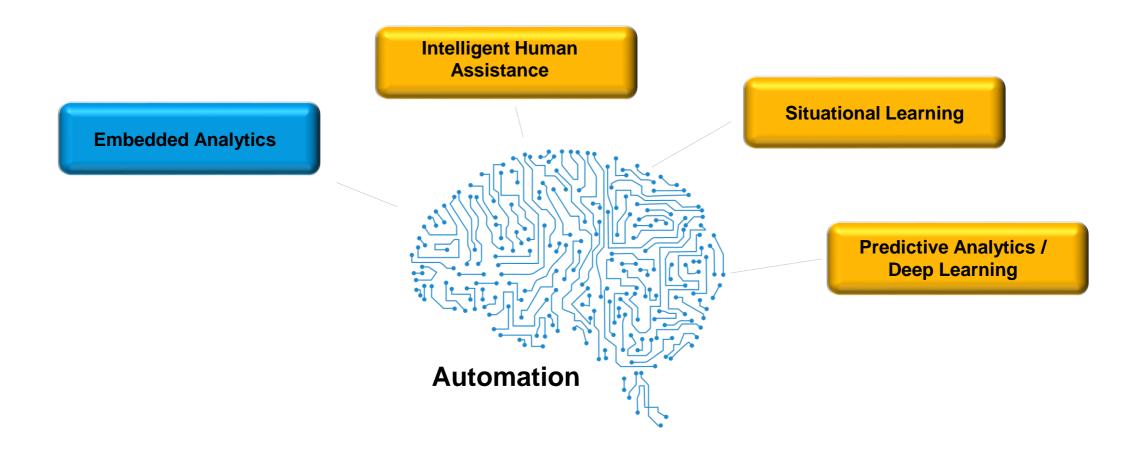

# SAP S/4HANA hyper-automated via machine learning intelligence

Delivered - Planned

# **Smart Enterprise Intelligence by ML Drives Automation**