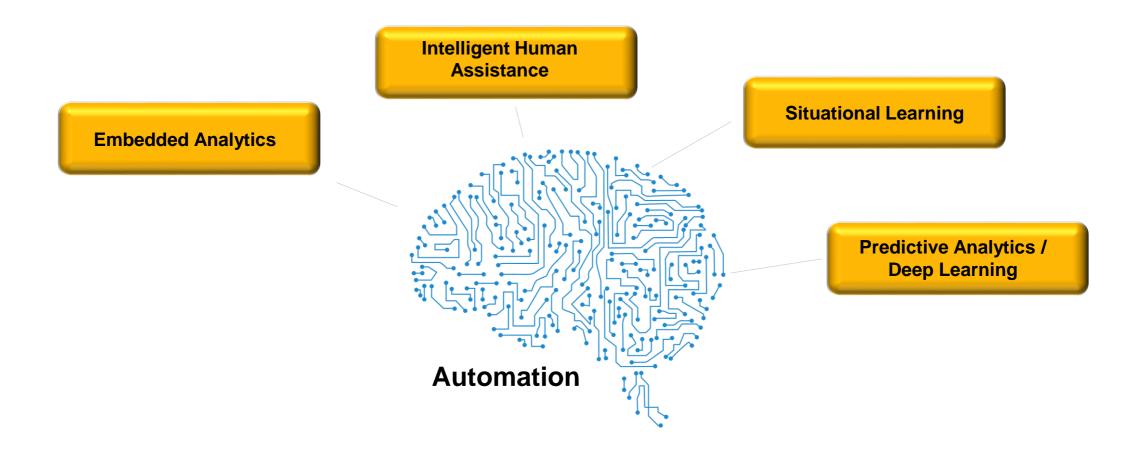

# SAP S/4HANA hyper-automated via machine learning intelligence

Delivered - Planned

# **Smart Enterprise Intelligence by ML Drives Automation**