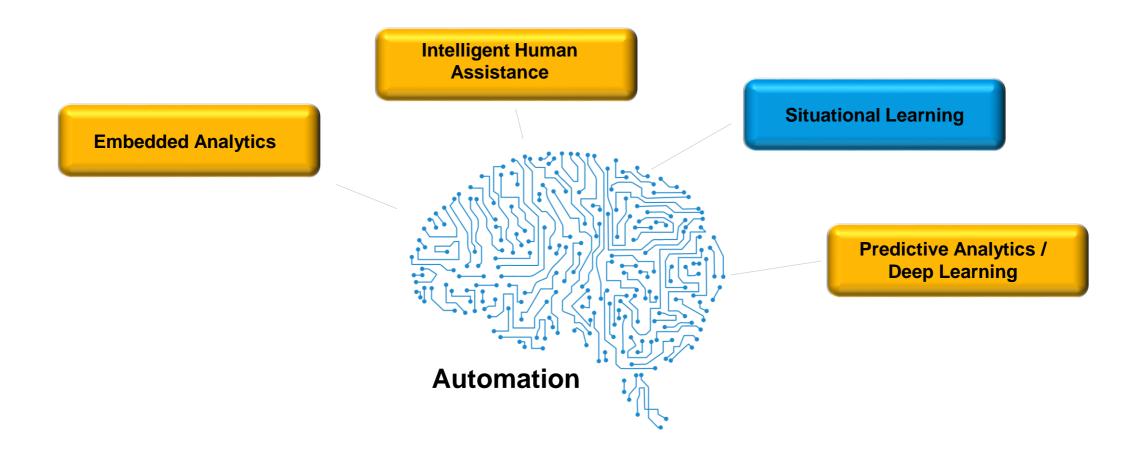

# SAP S/4HANA hyper-automated via machine learning intelligence

Delivered - Planned

# **Smart Enterprise Intelligence by ML Drives Automation**