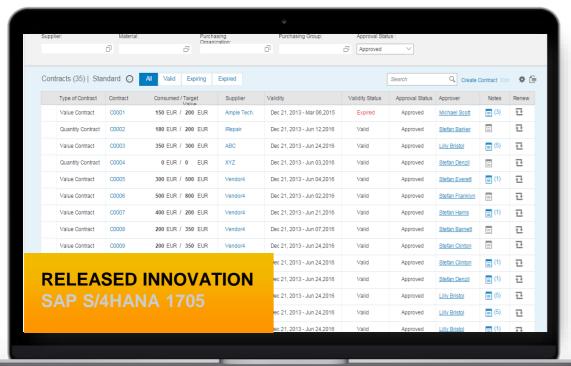

# S/4HANA 1705 in Procurement Contract Consumption

Buyers can proactively manage contracts by predicting expiration or total consumption ahead of time to enable effective negotiations with Suppliers